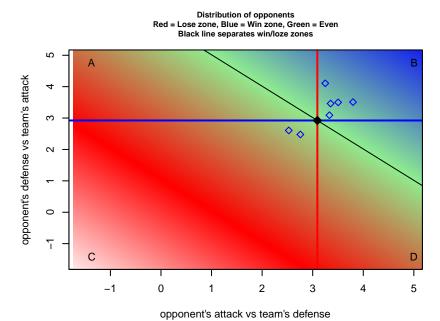

Pateadores MV G99

Dots are actual minus expected GF (blue circles) and GA (red triangles).

Blue line is smoothed change in attack strength. Red is smoothed change in defense strength.

olot. A=Neither has attack advantage, B=Opponent has both attack and defense advantage, C=Opponent has both attack and defense disadvantage, D=Both have