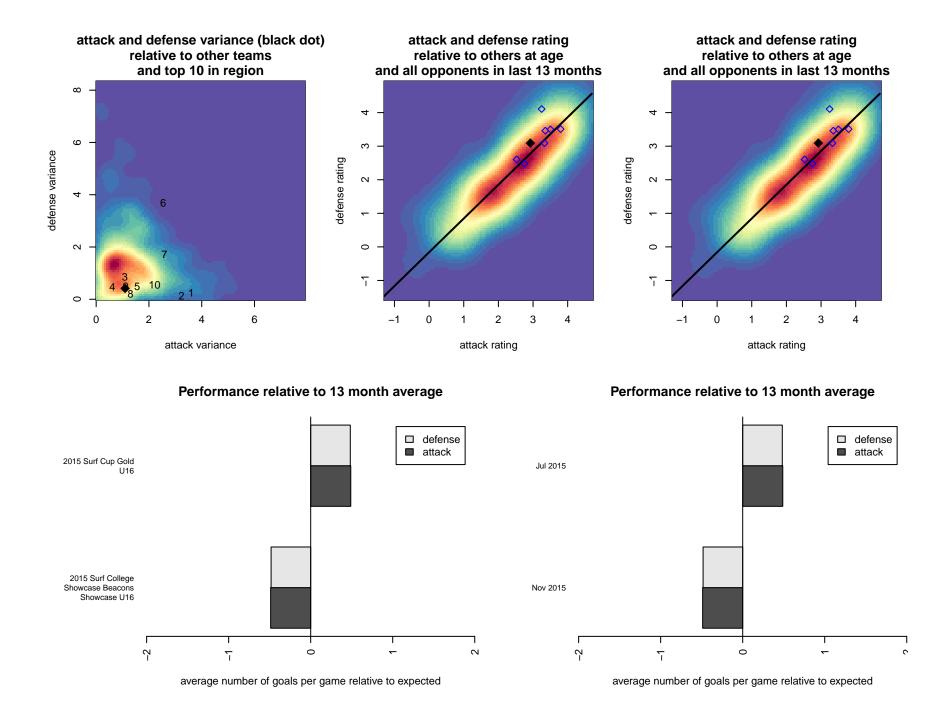

## **Pateadores MV G99**

, CAS G99 total strength=1668 attack=18.59 defense=22.03 alt names used: PATEADORES MV G99 (CAS) PATEADORES MV G99 (CAS) Venues played: 2015 Surf Cup Gold U16 2015 Surf College Showcase Beacons Showca