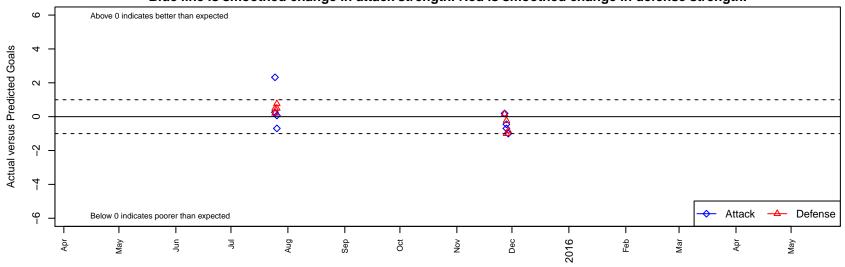

Pateadores MV G99

Dots are actual minus expected GF (blue circles) and GA (red triangles).

Blue line is smoothed change in attack strength. Red is smoothed change in defense strength.

olot. A=Neither has attack advantage, B=Opponent has both attack and defense advantage, C=Opponent has both attack and defense disadvantage, D=Both have